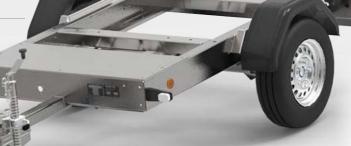

## Features Benefits

Ready for work rolling chassis

Towable chassis is fully certified and approved and is recorded on a data base in accordance with Regulation 2007/46/EC

Open frame design

The design is approved for various load fastening variations

Chassis is complete with mudguards, brakes and rear lights

Simply load and secure your tank or bowser and go

No further testing or certification is required as the standard issue certification satisfies all the elements of trailer legislation and chassis can be legally and safely towed with, or without a pay load

Simply fasten and secure your tank or bowser on and off the chassis with ease

Choose from ratchet straps or nut and bolts fasteners as both are acceptable

Trailer is suitable for UK and Ireland highway use