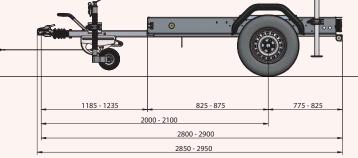

#### **Dimensions** (Trailer)

| Length:      | 2950 mm | Width:                      | 1750 mm                                  | Height:        | 775 mm |  |
|--------------|---------|-----------------------------|------------------------------------------|----------------|--------|--|
| Weight:      |         | <b>290</b> kg               | Max. Load / B                            | <b>1510</b> kg |        |  |
| Max. Bed Are | 28:     | <b>2300</b> mm <sup>2</sup> | Max. Gross Vehicle Weight (GVW): 1800 kg |                |        |  |