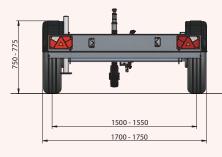

#### **Dimensions** (Trailer)

| Length:      | 2950 mm | Width:                      | 1750 mm                                  | Height:        | 775 mm |  |
|--------------|---------|-----------------------------|------------------------------------------|----------------|--------|--|
| Weight:      |         | <b>290</b> kg               | Max. Load / B                            | <b>1510</b> kg |        |  |
| Max. Bed Are | 28:     | <b>2300</b> mm <sup>2</sup> | Max. Gross Vehicle Weight (GVW): 1800 kg |                |        |  |