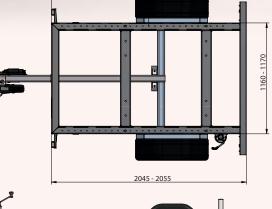

#### **Dimensions** (Trailer)

| Length:      | 2950 mm | Width:                      | 1750 mm                                  | Height:        | 775 mm |  |
|--------------|---------|-----------------------------|------------------------------------------|----------------|--------|--|
| Weight:      |         | <b>290</b> kg               | Max. Load / B                            | <b>1510</b> kg |        |  |
| Max. Bed Are | 28:     | <b>2300</b> mm <sup>2</sup> | Max. Gross Vehicle Weight (GVW): 1800 kg |                |        |  |